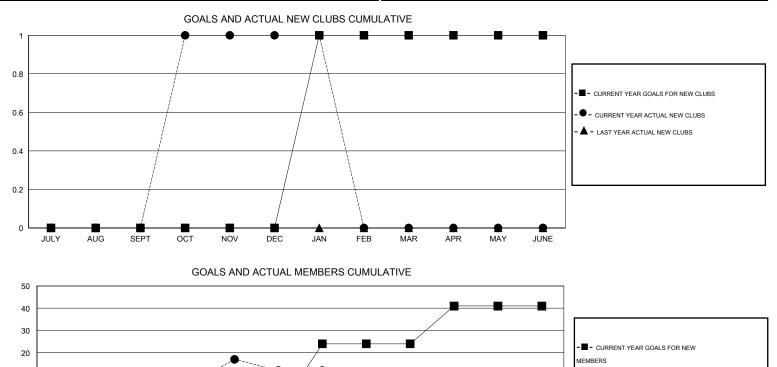

## LOCATION NEW YORK

۸

NOV

DEC

JAN

 $\mathsf{GMT} \; \mathsf{CA} \; 1$ Clubs Members RESULTS FOR 2014-2015 RESULTS FOR 2014-2015 NEW CLUB NEW CLUBS DROPPED NET NEW MEMBER CHARTER AND DROPPED NET QUARTER QUARTER GOAL CLUBS GAIN/LOSS GOAL NEW MEMBERS MEMBERS GAIN/LOSS ADDED 0 0 0 0 -14 11 22 -11 JULY/AUG/SEPT JULY/AUG/SEPT 0 0 1 1 8 48 25 23 OCT/NOV/DEC OCT/NOV/DEC 0 0 0 30 14 0 1 14 JAN/FEB/MAR JAN/FEB/MAR 0 0 0 0 17 0 0 0 APR/MAY/JUNE APR/MAY/JUNE

- CURRENT YEAR ACTUAL MEMBERS

- LAST YEAR ACTUAL MEMBERS

| DROPPED CLUBS: 0                             |                    | 16 CLUBS OF 32 ADDED 1 OR MORE<br>NEW MEMBERS | MALE                                                         |              |                 |
|----------------------------------------------|--------------------|-----------------------------------------------|--------------------------------------------------------------|--------------|-----------------|
| DROPPED MEMBERS                              |                    |                                               | FEMALE                                                       | 322 (33.75%) |                 |
| DECEASED<br>CLUB CANCELLED<br>OTHER<br>TOTAL | 6<br>0<br>55<br>61 | CLICK HERE FOR HEALTH.<br>ASSESSMENT DATA     | FAMILY UNIT MEMBER<br>HEAD OF HOUSEHOLD<br>NON-HEAD OF HOUSE |              | 160<br>76<br>84 |